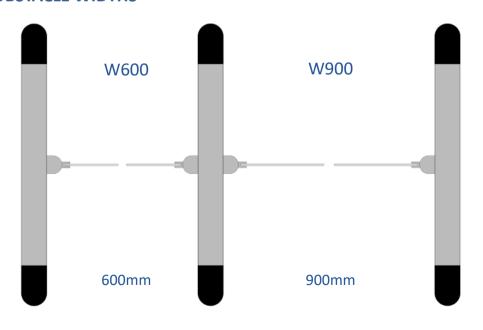

### **Evolve Security Products Limited**



## Obstacle Types

As standard the PG127 is fitted with 870mm high PMMA plexiglass. PMMA provides better protection against intruder abuse as it is much harder to brake than toughened glass.



### **OBSTACLE OPTIONS**

- 1. Various heights.
- 2. Various widths.
- 3. Different types of material.
- 4. Different types of manifestation.

### **OBSTACLE HEIGHT**



### **OBSTACLE WIDTHS**



# **OBSTACLE TYPES**

### **MATERIAL**

As an option to the PMMA plexiglass, the PG127 range can be fitted with 8mm thick toughened safety glass manufactured to EN 12150-1.

As standard the toughened glass is fitted with a laminate, allowing the glass to meet BS EN 12600.

### **MANIFESTATION**

Building regulations states that people with impaired vision should be in no doubt as to the location of glass entrance doors, especially when they are within a glazed screen.

To satisfy this requirement the gate obstacles must be clearly defined with manifestation 850 to 1000mm above the floor.

contrasting visually with the background seen through the glass (both from the inside and outside) and in all lighting conditions

Manifestation can be a logo or sign at least 150mm high (repeated if on