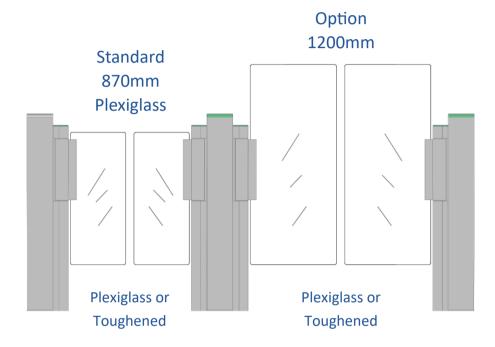

## Obstacle Types

As standard the PG127 is fitted with 870mm high PMMA plexiglass. PMMA provides better protection against intruder abuse as it is much harder to brake than toughened glass.

### **OBSTACLE HEIGHT**

### **MATERIAL**

As an option to the PMMA plexiglass, the PG127 range can be fitted with 8mm thick toughened safety glass manufactured to EN 12150-1.

As standard the toughened glass is fitted with a laminate, allowing the glass to meet BS EN 12600.