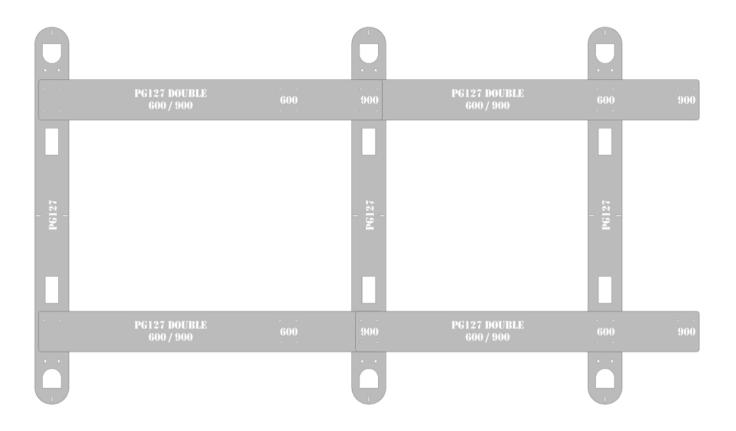

www.Evolvesp.net

SG127/OP/400 is a drilling template for a PG127 cabinet. We recommend at least 2 in order to create a left and right hand single group. For multiple lanes we recommend 1 template for each cabinet. SG127/OP/401 is a pair of drilling templates to space the cabinet templates in order to create accurate walkway width. Our standard template create 600 and 900mm walkway width.