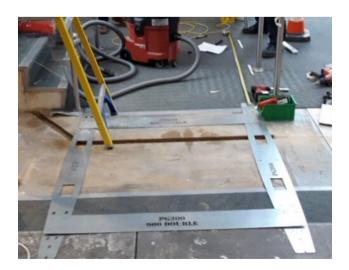

# Drilling Templates

Our laser cut 2mm thick galvanized steel drilling templates greatly reduce the installation time and provide a much more accurate installation.

Our latest design interlock with each other using 4 accurately cut holes locating on 4 stubs meaning there is virtually no movement once they are placed together.

www.Evolvesp.net

SG127/OP/400 is a drilling template for a PG127 cabinet. We recommend at least 2 in order to create a left and right hand single group. For multiple lanes we recommend 1 template for each cabinet. SG127/OP/401 is a pair of drilling templates to space the cabinet templates in order to create accurate walkway width. Our standard template create 600 and 900mm walkway width.