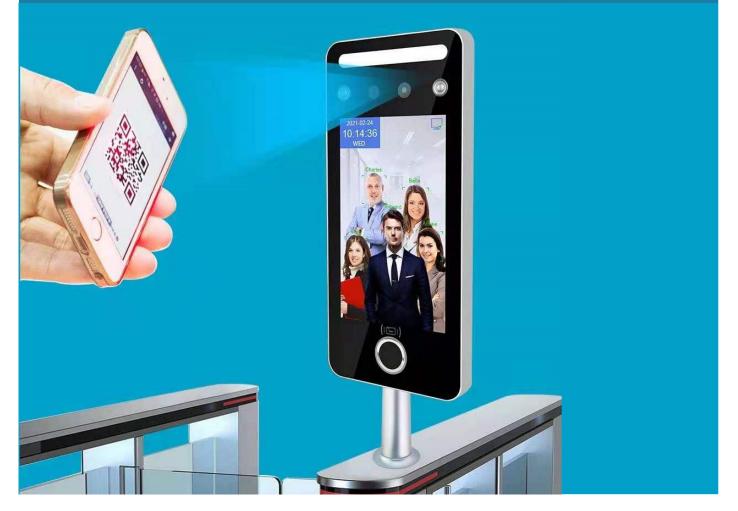

#### **EvolveFace**

Evolve face recognition terminals can be used with time and attendance and to control access to restricted areas.

The terminals are ideal for construction, manufacturing, small or large companies, food processing, education hospitals and surgeries.

Face terminals provide a simple TouchLess clocking in and out system for your employees. All they need to do is look directly into the terminal and they will be accurately verified in less than 2 seconds. Whether you require a simple standalone solution or a multi-site system, we can offer the right solution to meet your site specific requirements and budget.

The terminals can hold up to 3,000 facial templates with 1 million logs, whilst remaining GDPR compliant. This is because it doesn't hold any biometric data that could be used elsewhere. A random mix of data from the users face is stored rather than a full identifiable scan.