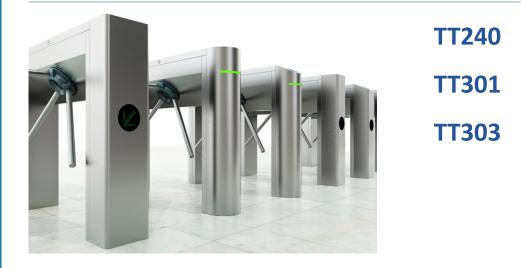

#### **Tripod Turnstiles (TT)**

Paddle Gates (PG)

| PG127 |
|-------|
| PG150 |
| PG200 |
| PG300 |
| PG500 |
| PG600 |