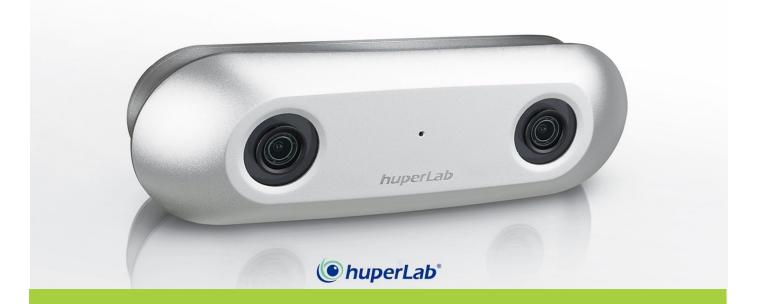

### TAILGATE DETECTION

Working in conjunction with HuperLab a world leader in intelligent video surveillance solutions, Evolve has help to develop the 3D tailgating and two-point verification camera.

The 3D depth-sensing technology can achieve the high accuracy level to 98% with high tolerance to light and shadow changes, and the overlapping of moving objects. With greater video analytics integration and system flexibility, it is capable of deploying people counting, virtual fence, surveillance and security, and customer service improvement for retail stores, transportation, home and store security.

#### **Tailgating Detection**

Most access control systems can allow tailgating because they can't detect the number of people entering via an access point, particularly if it's a normal door. Once open numerous amounts of people can enter the access point.

When the 3D camera receives a signal from the access control system that a person is authorised to pass through the access point, the camera will automatically create a virtual tag of the person. Any unauthorised access via a second person will trigger an alarm and notify security within seconds.