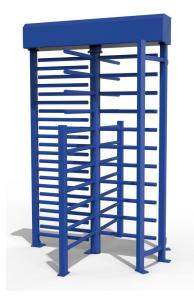

### Full Height (FT)

FT-90M-S

FT-90M-D

FT-120M-S

- FT-120M-D
- FT-130M-S
- FT-180M