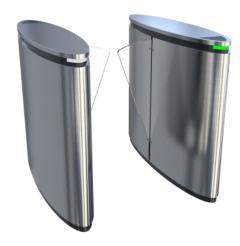

# **Full Height Turnstile.**

The FT range of full height turnstiles has been designed to provide high level external perimeter security for pedestrian movement in and out of restricted areas for staff, visitors, and contractors.