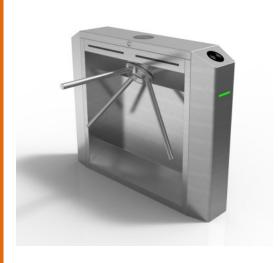

gating in leisure environments especially in the advent of 24-hour gyms with unmanned receptions can be an issue.



# **Our Solutions**

Gyms and leisure's centres typically use tripod turnstiles and pedestrian gates controlled by an access control management system.

Many 24/7 gyms use high security portals or full height turnstiles.



Evolve designs and reliable and robust entrance control produces essential for todays gyms and leisure centres.





Where enhanced frauded and tailgating detection is required our 3d tailgating detection camera can be integrated to work with any of our products or on any standalone door.



Our network of approved installers means there is always someone local to look after your facility.





Gyms & Leisure

# **OUR SOLUTIONS**

# **Tripod Turnstile**



### **Pedestrian Gates**



The TT300 modular design tripod turnstile offers, cost-effective, fast operating, easy to use, reliable entrance solution for internal or external use in areas where there is a large and constant flow of people.

Our swing gate range of both single and double leafed paddle gates provide safe, high speed, bidirectional pedestrian throughput, with an elegant and sophisticated look, essential for today's corporate environment.







# **Our Solutions**

### **Retractable Gates.**



Our **RG** series of retractable leafed gates are designed to provide optimum pedestrian throughput but in an elegant, sophisticated, and discreet manner, essential for today's educational and corporate environment.



# **Full Height Turnstile.**



The FT range of full height turns