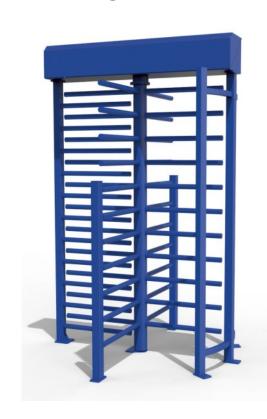

# **Full Height Turnstile.**

The FT range of full height turnstiles has been designed to provide high level external perimeter security for pedestrian movement in and out of restricted areas for staff, visitors, and contractors.