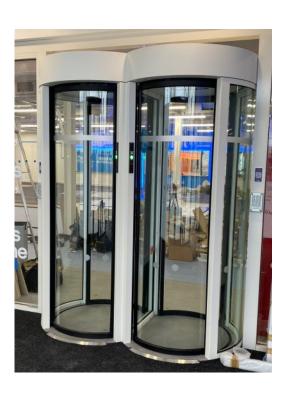

### **Security Portals**

Security portals with single person checking systems are ideal for 24/7 unmanned gyms.