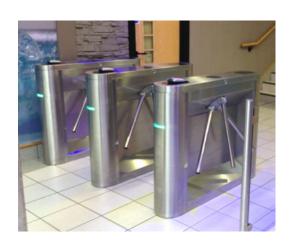

# Gyms, Leisure and Wellbeing Centres.

Gyms, Leisure, and wellbeing centres receive strong peak of visitor inflow which can only be managed by modern access control solutions.

Ensuring access is only granted to paying members and visitors is very important to leisure centre managers.

Tailgating in leisure environments especially in the advent of 24-hour gyms with unmanned receptions can be an issue.



# **Our Solutions**

Gyms and leisure's centres typically use tripod turnstiles and pedestrian gates controlled by an access control management system.

Many 24/7 gyms use high security portals or full height turnstiles.



Evolve designs and reliable and robust entrance control produces essential for todays gyms and leisure centres.





Where enhanced frauded and tailgating detection is required our 3d tailgating detection camera can be integrated to work with any of our products or on any standalone door.



Our network of approved installers means there is always someone local to look after your facility.





Gyms & Leisure

# **OUR SOLUTIONS**

# **Tripod Turnstile**



### **Pedestrian Gates**



The TT300 modular design tripod turnstile offers, cost-effective, fast operating, easy to use, reliable entrance solution for internal or external use in areas where there is a large and constant flow of people.

Our swing gate range of both single and double leafed paddle gates provide safe, high speed, bidirectional pedestrian throughput, with an elegant and sophisticated look, essential for today's corporate environme