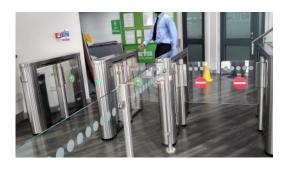

# **Our Solutions**

Gyms and leisure's centres typically use tripod turnstiles and pedestrian gates controlled by an access control management system.

Many 24/7 gyms use high security portals or full height turnstiles.

# **Tripod Turnstile**

### **Pedestrian Gates**

The TT300 modular design tripod turnstile offers, cost-effective, fast operating, easy to use, reliable entrance solution for internal or external use in areas where there is a large and constant flow of people.