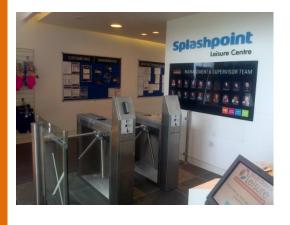

# Gyms, Leisure and Wellbeing Centres.

Gyms, Leisure, and wellbeing centres receive strong peak of visitor inflow which can only be managed by modern access control solutions.

Ensuring access is only granted to paying members and visitors is very important to leisure centre managers.

Tailgating in leisure environments especially in the advent of 24-hour gyms with unmanned receptions can be an issue.

# **Our Solutions**

Gyms and leisure's centres typically use tripod turnstiles and pedestrian gates controlled by an access control management system.

Many 24/7 gyms use high security portals or full height turnstiles.

Our network of approved installers means there is always someone local to look after your facility.

Gyms & Leisure