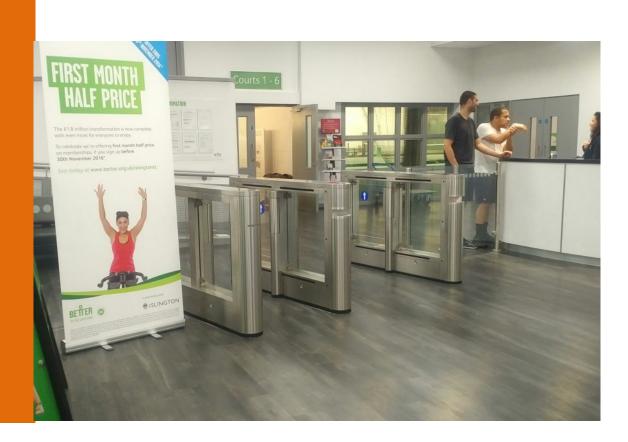

# Gyms, Leisure and Wellbeing Centres.

Gyms, Leisure, and wellbeing centres receive strong peak of visitor inflow which can only be managed by modern access control solutions.

Ensuring access is only granted to paying members and visitors is very important to leisure centre managers.

Tailgating in leisure environments especially in the advent of 24-hour gyms with unmanned receptions can be an issue.

# **Our Solutions**

Gyms and leisure's centres typically use tripod turnstiles and pedestrian gates controlled by an access control management system.

Many 24/7 gyms use high security portals or full height turnstiles.

Evolve designs and reliable and robust entrance control produces essential for todays gyms and leisure centres.

Where enhanced frauded and tailgating detection is required our 3d tailgating detection camera can be integrated to work with any of our products or on any standalone door.