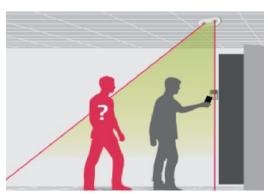

# **3D Tailgating Detection**

The 3D depth-sensing technology can achieve the high accuracy level to 98% with high tolerance to light and shadow changes, and the overlapping of moving objects.

With greater video analytics integration and system flexibility, it is capable of people counting, virtual fence, surveillance and security, and customer service improvement for retail stores, transportation, home, and store security.