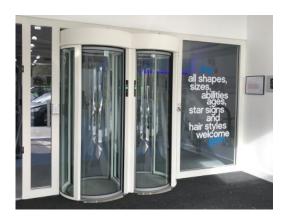

### **Security Portals**

Security portals with single person checking systems are ideal for 24/7 unmanned gyms.