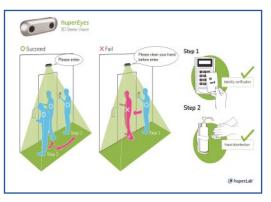

# **3D Tailgating Detection**

The 3D depth-sensing technology can achieve the high accuracy level to 98% with high tolerance to light and shadow changes, and the overlapping of moving objects.

With greater video analytics integration and system flexibility, it is capable of people counting, virtual fence, surveillance and security, and customer service improvement for retail stores, transportation, home, and store security.