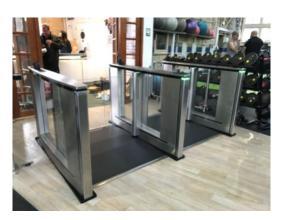

### **Pedestrian Gates**

The TT300 modular design tripod turnstile offers, cost-effective, fast operating, easy to use, reliable entrance solution for internal or external use in areas where there is a large and constant flow of people.