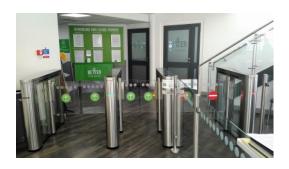

### **Pedestrian Gates**

The TT300 modular design tripod turnstile offers, cost-effective, fast operating, easy to use, reliable entrance solution for internal or external use in areas where there is a large and constant flow of people.