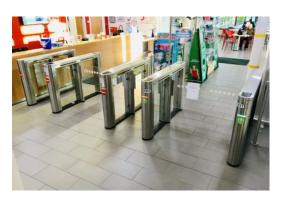

# **Our Solutions**

Gyms and leisure's centres typically use tripod turnstiles and pedestrian gates controlled by an access control management system.

Many 24/7 gyms use high security portals or full height turnstiles.

# **Tripod Turnstile**

### **Pedestrian Gates**

The TT300 modular design tripod turnstile offers, cost-effective, fast operating, easy to use, reliable entrance solution for internal or external use in areas where there is a large and constant flow of people.