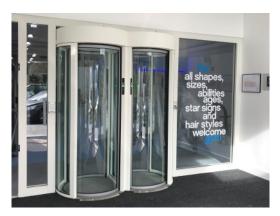

### **Security Portals**

Security portals with single person checking systems are ideal for 24/7 unmanned gyms.