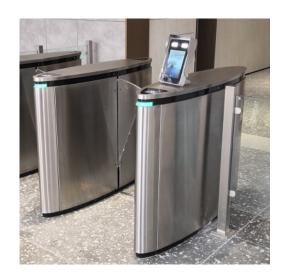

### **Security Portals**

Security portals with single person checking systems are ideal for 24/7 unmanned gyms.