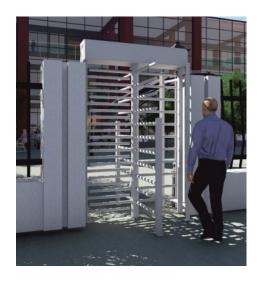

# **Full Height Turnstile.**

The FT range of full height turnstiles has been designed to provide high level external perimeter security for pedestrian movement in and out of restricted areas for staff, visitors, and contractors.