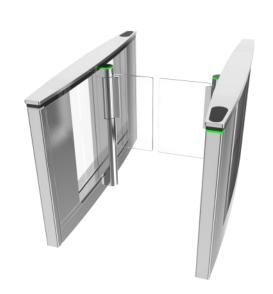

Our swing gate range of both single and double leafed paddle gates provide safe, high speed, bidirectional pedestrian throughput, with an elegant and sophisticated look, essential for today's corporate environment.