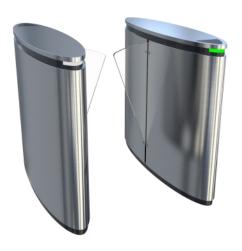

## **Retractable Gates.**

Our **RG** series of retractable leafed gates are designed to provide optimum pedestrian throughput but in an elegant, sophisticated, and discreet manner, essential for today's educational and corporate environment.