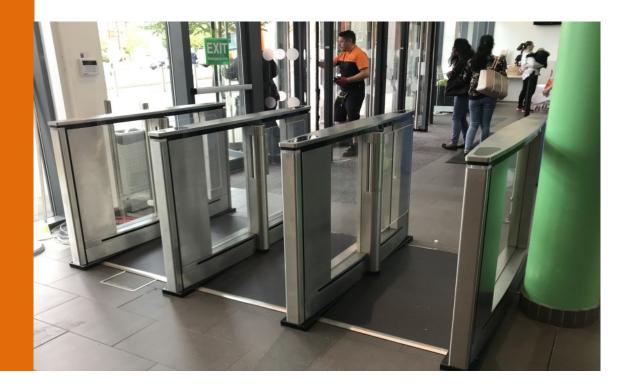

## Education Facilities

Pedestrian gates and turnstiles are designed to efficiently control internal or external pedestrian entrance points. They help security and reception staff manage unauthorised pedestrian entrance or exit.

When integrated with an access control management system, gate and turnstiles offer a reliable and efficient means of ensuring visitors, staff and students can only enter or exit by presenting IC, ID card, biometrics reader, or scanning a QR/barcode code, etc.

Evolve can offer gate and turnstile solutions that are in keeping with any education facility requirements and the surrounding aesthetics.

If you are reviewing your security and safety policy please get in , one of our specialists will be able to advise you of the best options available to you.