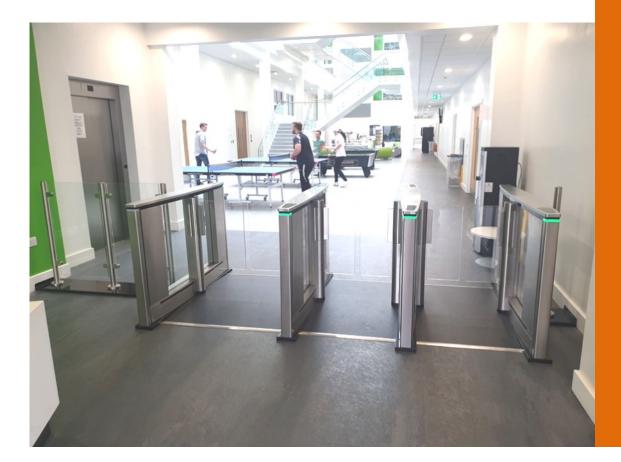

## Education Facilities

Pedestrian gates and turnstiles are designed to efficiently control internal or external pedestrian entrance points. They help security and reception staff manage unauthorised pedestrian entrance or exit.

When integrated with an access control management system, gate and turnstiles offer a reliable and efficient means of ensuring visitors, staff and students can only enter or exit by presenting IC, ID card, biometrics reader, or scanning a QR/barcode code, etc.

## **Tripod Turnstile**

Gates

The TT300 modular design tripod turnstile offers, cost-effective, fast operating, easy to use, reliable entrance solution for internal or external use in areas where there is a large and constant flow of people.

The PG300 range of both single and double leafed paddle gates provide safe, high speed, bi-directional pedestrian throughput, with an elegant and sophisticated look, essential for today's corporate and educational environment.