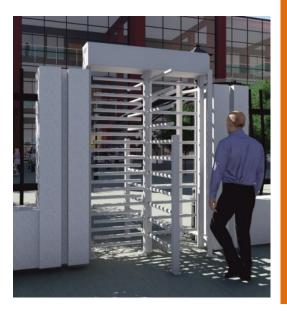

## Full Height Turnstile.

The FT range of full height turnstiles has been designed to provide high level external perimeter security for pedestrian movement in and out of restricted areas for staff, visitors, and contractors.