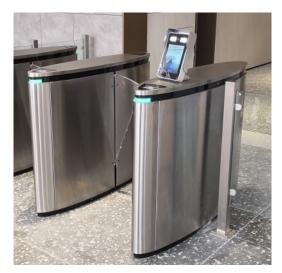

The PG300 range of both single and double leafed paddle gates provide safe, high speed, bi-directional pedestrian throughput, with an elegant and sophisticated look, essential for today's corporate and educational environment.