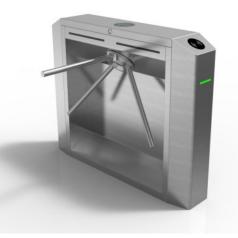

## **Tripod Turnstile**

Gates

The TT300 modular design tripod turnstile offers, cost-effective, fast operating, easy to use, reliable entrance solution for internal or external use in areas where there is a large and constant flow of people.