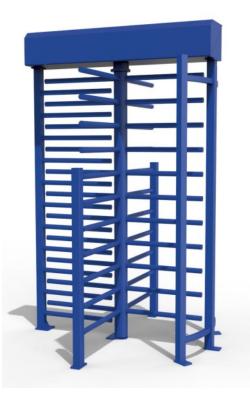

## Full Height Turnstile.

The FT range of full height turnstiles has been designed to provide high level external perimeter security for pedestrian movement in and out of restricted areas for staff, visitors, and contractors.