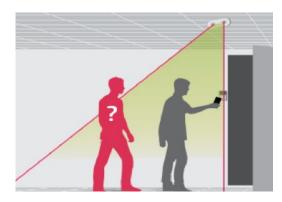

# 3D Tailgating Detection and two-point verification.

The 3D depth-sensing technology can achieve the high accuracy level to 98% with high tolerance to light and shadow changes, and the overlapping of moving objects.

With greater video analytics integration and system flexibility, it is capable of people counting, virtual fence, surveillance and security, and customer service improvement for retail stores, transportation, home and store security.