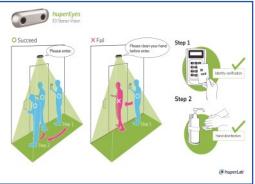

# 3D Tailgating Detection and two-point verification.

The 3D depth-sensing technology can achieve the high accuracy level to 98% with high tolerance to light and shadow changes, and the overlapping of moving objects.

With greater video analytics integration and system flexibility, it is capable of people counting, virtual fence, surveillance and security, and customer service improvement for retail stores, transportation, home and store security.