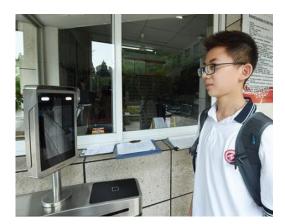

# Face Recognition with Temperature Detection.

Face recognition for entrance control offers a secure, TouchLess and costeffective way of controlling who has access to your building and when their access is allowed.

LinuxFace 2.45 face recognition tablet is the smallest device in the world providing deep learning technologies with high performance processor and algorithms.

This device is an ALL-IN-ONE face detection, IC & ID card reader. Due to its size this device is ideal for securing an individual room within your building. It can be used in conjunction with our 3D tailgating detection camera