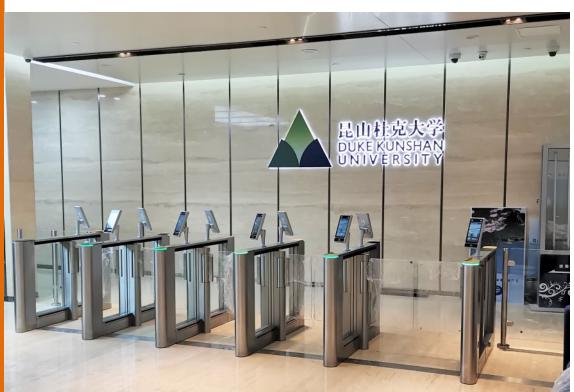

## Education Facilities

Pedestrian gates and turnstiles are designed to efficiently control internal or external pedestrian entrance points. They help security and reception staff manage unauthorised pedestrian entrance or exit.

When integrated with an access control management system, gate and turnstiles offer a reliable and efficient means of ensuring visitors, staff and students can only enter or exit by presenting IC, ID card, biometrics reader, or scanning a QR/barcode code, etc.

Evolve can offer gate and turnstile solutions that are in keeping with any education facility requirements and the surrounding aesthetics.

If you are reviewing your security and safety policy please get in , one of our specialists will be able to advise you of the best options available to you.