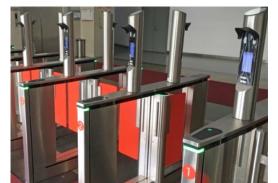

## **ACCESS CONTROL**

All our pedestrian gates and turnstile can be fitted with the latest entrance access control devices such as facial recognition and temperature detection.