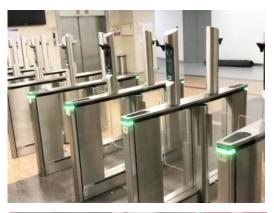

## **ACCESS CONTROL**

All our pedestrian gates and turnstile can be fitted with the latest entrance access control devices such as facial recognition and temperature detection.