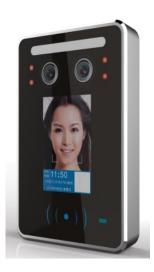

# Face Recognition with Temperature Detection.

Face recognition for entrance control offers a secure, TouchLess and costeffective way of controlling who has access to your building and when their access is allowed.

LinuxFace 2.45 face recognition tablet is the smallest device in the world providing deep learning technologies with high performance processor and algorithms.

This device is an ALL-IN-ONE face detection, IC & ID card reader. Due to its size this device is ideal for securing an individual room within your building. It can be used in conjunction with our 3D tailgating detection camera