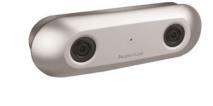

# 3D Tailgating Detection and two-point verification.

The 3D depth-sensing technology can achieve the high accuracy level to 98% with high tolerance to light and shadow changes, and the overlapping of moving objects.

With greater video analytics integration and system flexibility, it is capable of people counting, virtual fence, surveillance and security, and customer service improvement for retail stores, transportation, home and store security.