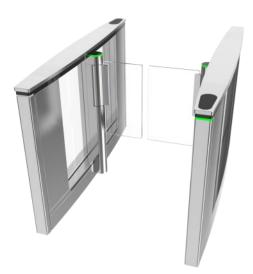

The PG300 range of both single and double leafed paddle gates provide safe, high speed, bi-directional pedestrian throughput, with an elegant and sophisticated look, essential for today's corporate and educational environment.