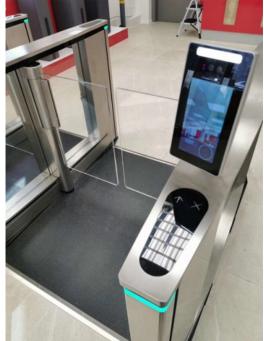

## **ACCESS CONTROL**

All our pedestrian gates and turnstile can be fitted with the latest entrance access control devices such as facial recognition and temperature detection.

# Face Recognition with Temperature Detection.

Face recognition for entrance control offers a secure, TouchLess and costeffective way of controlling who has access to your building and when their access is allowed.